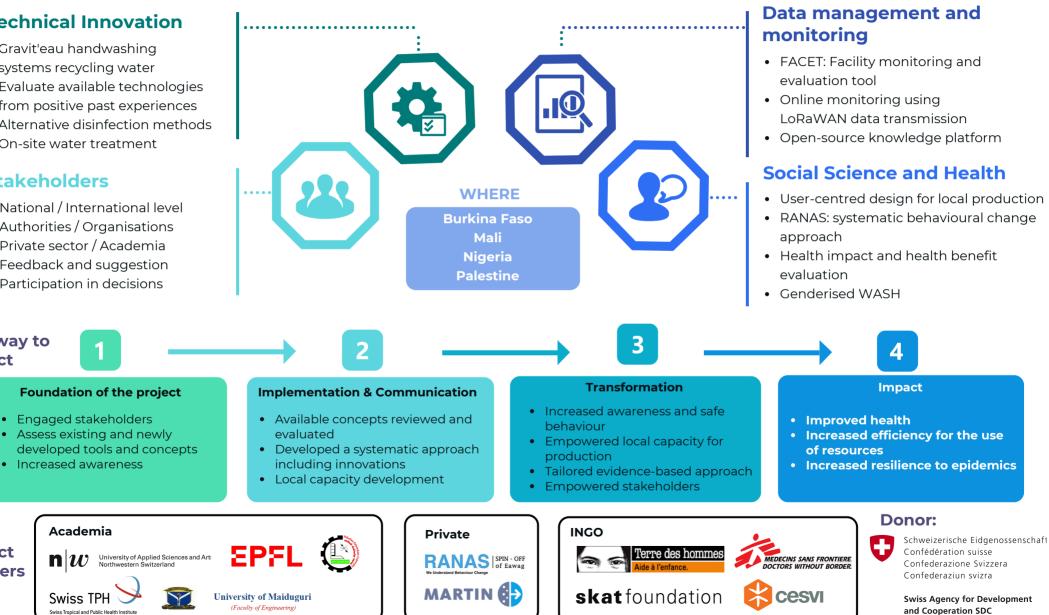

## **Technical Innovation**

- Gravit'eau handwashing systems recycling water
- Evaluate available technologies from positive past experiences
- Alternative disinfection methods
- On-site water treatment

## **Stakeholders**

Pathway to

Impact

Project

partners

- National / International level
- Authorities / Organisations
- Private sector / Academia
- Feedback and suggestion
- Participation in decisions

Academia